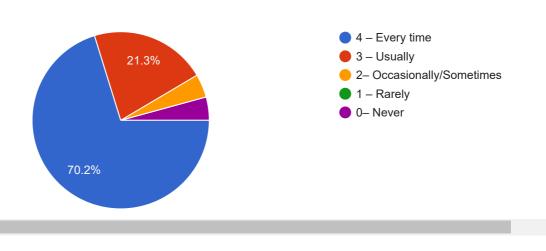

## **NAAC Form**

Questions Responses 47















## Criterion II - Teaching-Learning and Evaluation



















Copy chart

10. Teachers inform you about your expected competencies, course outcomes and programme outcomes.

47 responses













15. The institution makes effort to engage students in the monitoring, review and continuous quality improvement of the teaching learning process.

47 responses













| 21. Give three observation / suggestions to improve the overall teaching – learning experience in your institution. (It is compulsory to write the answer in 3 points- a, b & c)  47 responses | ce       |
|------------------------------------------------------------------------------------------------------------------------------------------------------------------------------------------------|----------|
| A                                                                                                                                                                                              | <b>A</b