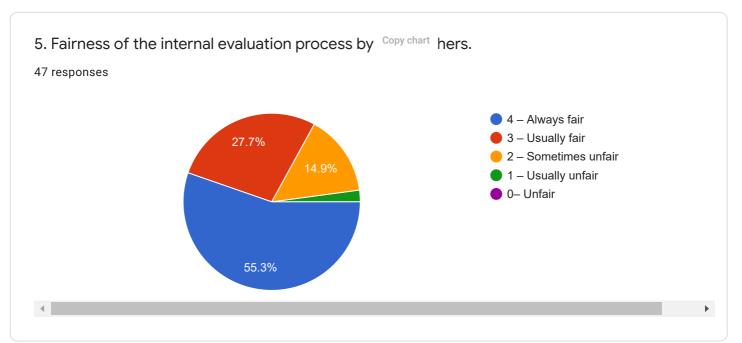

## **NAAC Form**

Questions Responses 47















## Criterion II - Teaching-Learning and Evaluation



















Copy chart

10. Teachers inform you about your expected competencies, course outcomes and programme outcomes.

47 responses













15. The institution makes effort to engage students in the monitoring, review and continuous quality improvement of the teaching learning process.

47 responses













| 21. Give three observation / suggestions to improve the overall teaching – learning experience in your institution. (It is compulsory to write the answer in 3 points- a, b & c)  47 responses | ce       |
|------------------------------------------------------------------------------------------------------------------------------------------------------------------------------------------------|----------|
| A