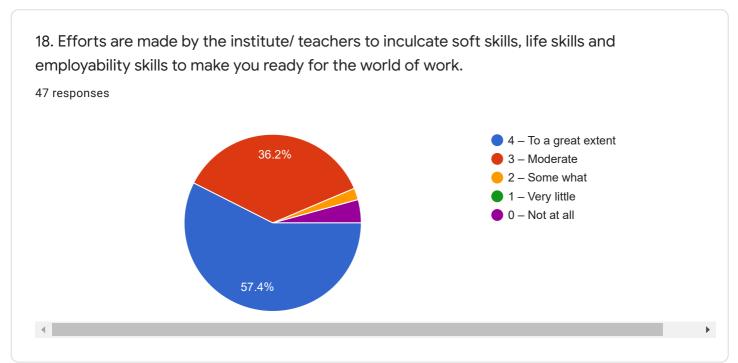

## **NAAC Form**

Questions Responses 47















## Criterion II - Teaching-Learning and Evaluation



















Copy chart

10. Teachers inform you about your expected competencies, course outcomes and programme outcomes.

47 responses













15. The institution makes effort to engage students in the monitoring, review and continuous quality improvement of the teaching learning process.

47 responses













| 21. Give three observation / suggestions to improve the overall teaching – learning experience in your institution. (It is compulsory to write the answer in 3 points- a, b & c)  47 responses | ce       |
|------------------------------------------------------------------------------------------------------------------------------------------------------------------------------------------------|----------|
| A                                                                                                                                                                                              | <b>A</b> |
| В