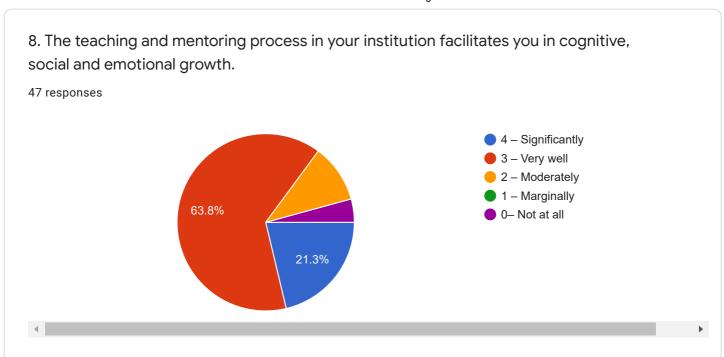

## **NAAC Form**

Questions Responses 47















## Criterion II - Teaching-Learning and Evaluation



















Copy chart

10. Teachers inform you about your expected competencies, course outcomes and programme outcomes.

47 responses













15. The institution makes effort to engage students in the monitoring, review and continuous quality improvement of the teaching learning process.

47 responses













| 21. Give three observation / suggestions to improve the overall teaching – learning experience in your institution. (It is compulsory to write the answer in 3 points- a, b & c)  47 responses | ce       |
|------------------------------------------------------------------------------------------------------------------------------------------------------------------------------------------------|----------|
| A