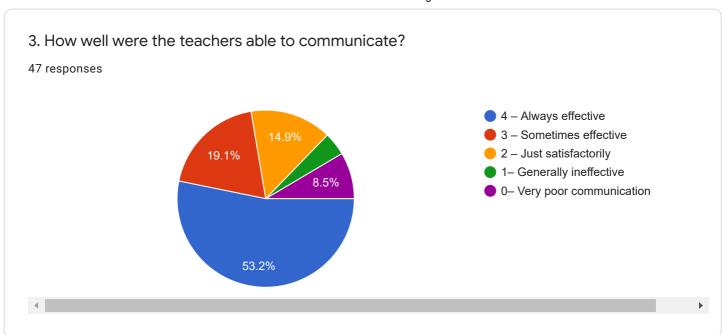

## **NAAC Form**

Questions Responses 47















## Criterion II - Teaching-Learning and Evaluation



















Copy chart

10. Teachers inform you about your expected competencies, course outcomes and programme outcomes.

47 responses













15. The institution makes effort to engage students in the monitoring, review and continuous quality improvement of the teaching learning process.

47 responses













| 21. Give three observation / suggestions to improve the overall teaching – learning experience in your institution. (It is compulsory to write the answer in 3 points- a, b & c)  47 responses | ce       |
|------------------------------------------------------------------------------------------------------------------------------------------------------------------------------------------------|----------|
| A