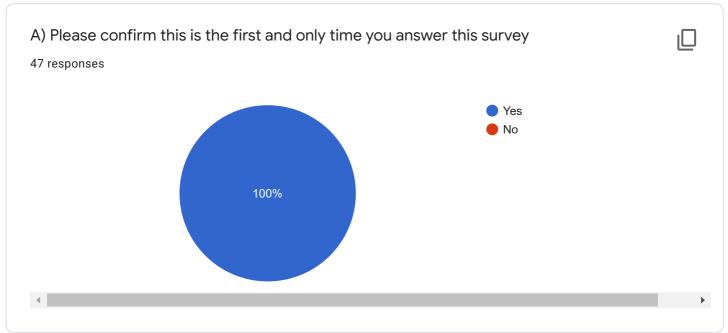

## **NAAC Form**

Questions Responses 47















## Criterion II - Teaching-Learning and Evaluation



















Copy chart

10. Teachers inform you about your expected competencies, course outcomes and programme outcomes.

47 responses













15. The institution makes effort to engage students in the monitoring, review and continuous quality improvement of the teaching learning process.

47 responses













| 21. Give three observation / suggestions to improve the overall teaching – learning experience in your institution. (It is compulsory to write the answer in 3 points- a, b & c)  47 responses | ce       |
|------------------------------------------------------------------------------------------------------------------------------------------------------------------------------------------------|-------