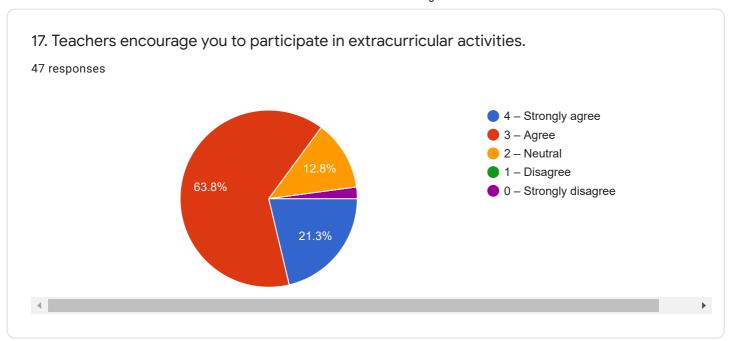

## **NAAC Form**

Questions Responses 47















## Criterion II - Teaching-Learning and Evaluation



















Copy chart

10. Teachers inform you about your expected competencies, course outcomes and programme outcomes.

47 responses













15. The institution makes effort to engage students in the monitoring, review and continuous quality improvement of the teaching learning process.

47 responses













| 21. Give three observation / suggestions to improve the overall teaching – learning experience in your institution. (It is compulsory to write the answer in 3 points- a, b & c)  47 responses | ce       |
|------------------------------------------------------------------------------------------------------------------------------------------------------------------------------------------------|----------|
| A                                                                                                                                                                                              | <b>A</b> |
| В