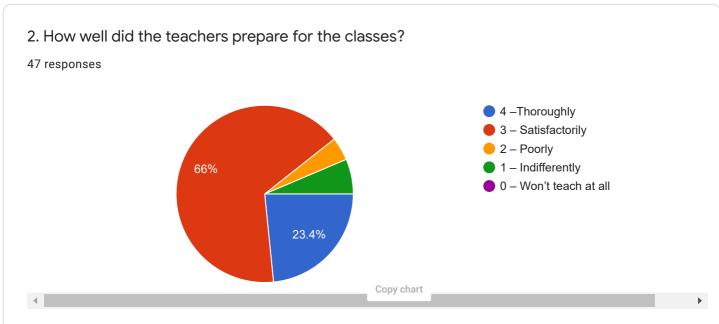

## **NAAC Form**

Questions Responses 47















## Criterion II - Teaching-Learning and Evaluation



















Copy chart

10. Teachers inform you about your expected competencies, course outcomes and programme outcomes.

47 responses













15. The institution makes effort to engage students in the monitoring, review and continuous quality improvement of the teaching learning process.

47 responses













| 21. Give three observation / suggestions to improve the overall teaching – learning experience in your institution. (It is compulsory to write the answer in 3 points- a, b & c)  47 responses | ce       |
|------------------------------------------------------------------------------------------------------------------------------------------------------------------------------------------------|----------|
| A