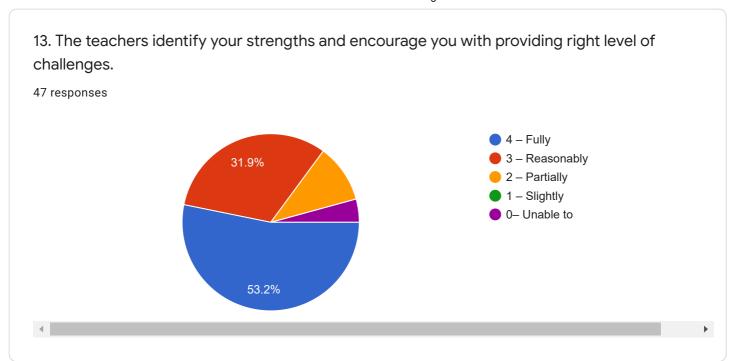

## **NAAC Form**

Questions Responses 47















## Criterion II - Teaching-Learning and Evaluation



















Copy chart

10. Teachers inform you about your expected competencies, course outcomes and programme outcomes.

47 responses













15. The institution makes effort to engage students in the monitoring, review and continuous quality improvement of the teaching learning process.

47 responses













| 21. Give three observation / suggestions to improve the overall teaching – learning experience in your institution. (It is compulsory to write the answer in 3 points- a, b & c)  47 responses | ce       |
|------------------------------------------------------------------------------------------------------------------------------------------------------------------------------------------------|----------|
| A                                                                                                                                                                                              | <b>A</b> |
| В