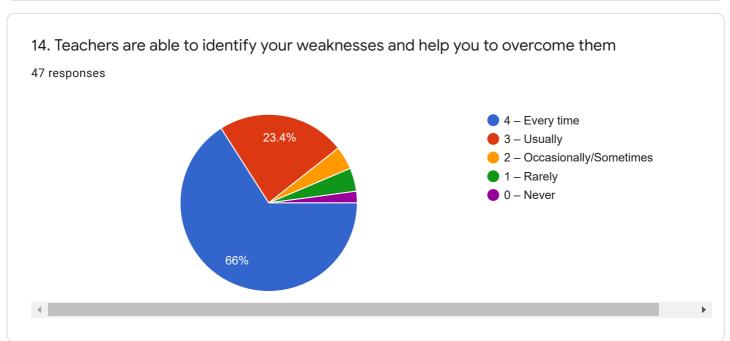

## **NAAC Form**

Questions Responses 47















## Criterion II - Teaching-Learning and Evaluation



















Copy chart

10. Teachers inform you about your expected competencies, course outcomes and programme outcomes.

47 responses













15. The institution makes effort to engage students in the monitoring, review and continuous quality improvement of the teaching learning process.

47 responses













| 21. Give three observation / suggestions to improve the overall teaching – learning experience in your institution. (It is compulsory to write the answer in 3 points- a, b & c)  47 responses | ce       |
|------------------------------------------------------------------------------------------------------------------------------------------------------------------------------------------------|----------|
| A                                                                                                                                                                                              | <b>A</b> |
| В