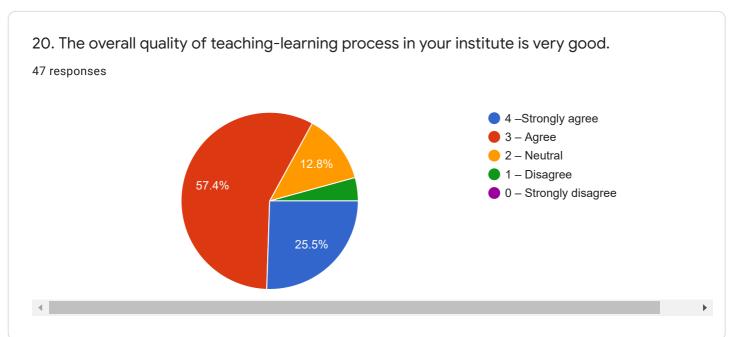

## Criterion II - Teaching-Learning and Evaluation

Copy chart

10. Teachers inform you about your expected competencies, course outcomes and programme outcomes.

47 responses

15. The institution makes effort to engage students in the monitoring, review and continuous quality improvement of the teaching learning process.