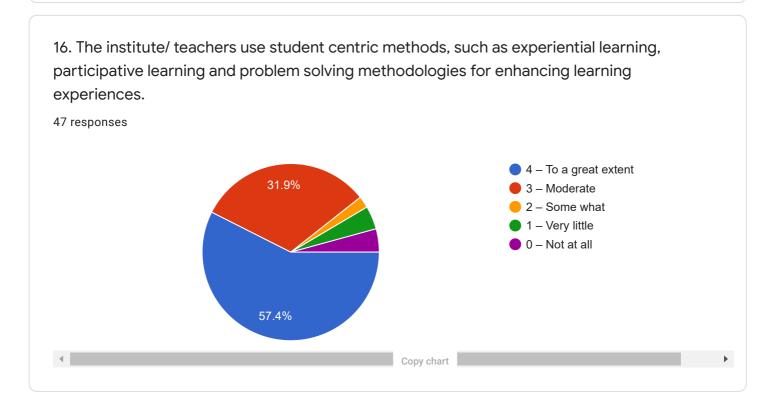

## Criterion II - Teaching-Learning and Evaluation

Copy chart

10. Teachers inform you about your expected competencies, course outcomes and programme outcomes.

47 responses

15. The institution makes effort to engage students in the monitoring, review and continuous quality improvement of the teaching learning process.