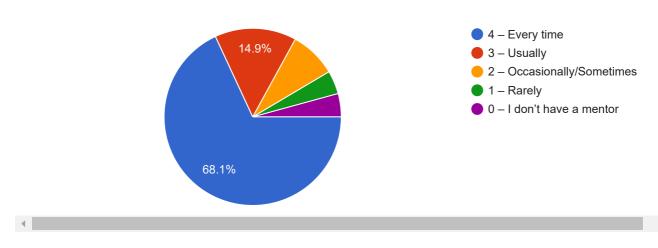

## **NAAC Form**

Questions Responses 47















## Criterion II - Teaching-Learning and Evaluation



















Copy chart

10. Teachers inform you about your expected competencies, course outcomes and programme outcomes.

47 responses













15. The institution makes effort to engage students in the monitoring, review and continuous quality improvement of the teaching learning process.

47 responses













| 21. Give three observation / suggestions to improve the overall teaching – learning experience in your institution. (It is compulsory to write the answer in 3 points- a, b & c)  47 responses | ce       |
|------------------------------------------------------------------------------------------------------------------------------------------------------------------------------------------------|----------|
| A                                                                                                                                                                                              | <b>A</b> |