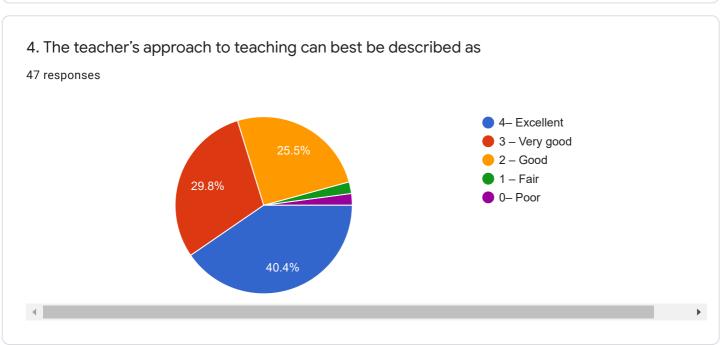

## **NAAC Form**

Questions Responses 47















## Criterion II - Teaching-Learning and Evaluation



















Copy chart

10. Teachers inform you about your expected competencies, course outcomes and programme outcomes.

47 responses













15. The institution makes effort to engage students in the monitoring, review and continuous quality improvement of the teaching learning process.

47 responses













| 21. Give three observation / suggestions to improve the overall teaching – learning experience in your institution. (It is compulsory to write the answer in 3 points- a, b & c)  47 responses | ce       |
|------------------------------------------------------------------------------------------------------------------------------------------------------------------------------------------------|----------|
| A