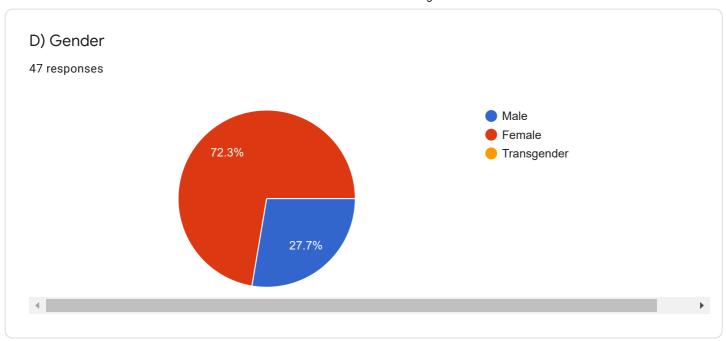

## **NAAC Form**

Questions Responses 47















## Criterion II - Teaching-Learning and Evaluation



















Copy chart

10. Teachers inform you about your expected competencies, course outcomes and programme outcomes.

47 responses













15. The institution makes effort to engage students in the monitoring, review and continuous quality improvement of the teaching learning process.

47 responses













| 21. Give three observation / suggestions to improve the overall teaching – learning experience in your institution. (It is compulsory to write the answer in 3 points- a, b & c)  47 responses | ce       |
|------------------------------------------------------------------------------------------------------------------------------------------------------------------------------------------------|----------|
|