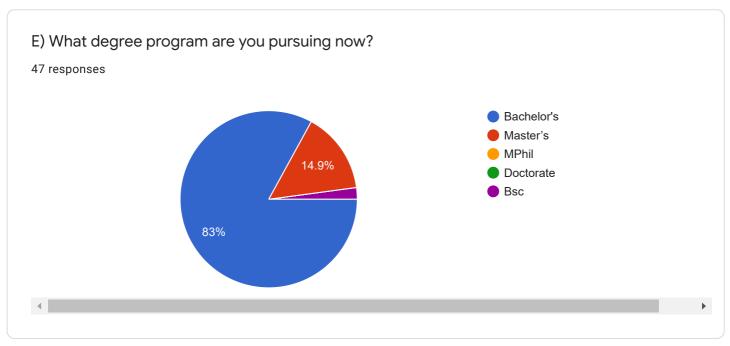

## **NAAC Form**

Questions Responses 47















## Criterion II - Teaching-Learning and Evaluation



















Copy chart

10. Teachers inform you about your expected competencies, course outcomes and programme outcomes.

47 responses













15. The institution makes effort to engage students in the monitoring, review and continuous quality improvement of the teaching learning process.

47 responses













| 21. Give three observation / suggestions to improve the overall teaching – learning experience in your institution. (It is compulsory to write the answer in 3 points- a, b & c)  47 responses | ce       |
|------------------------------------------------------------------------------------------------------------------------------------------------------------------------------------------------|----------|
| A