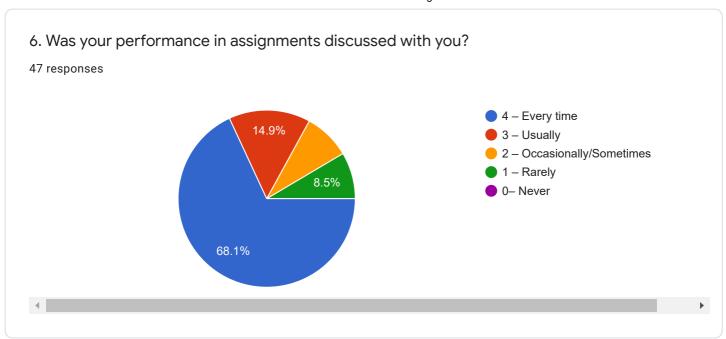

## **NAAC Form**

Questions Responses 47















## Criterion II - Teaching-Learning and Evaluation



















Copy chart

10. Teachers inform you about your expected competencies, course outcomes and programme outcomes.

47 responses













15. The institution makes effort to engage students in the monitoring, review and continuous quality improvement of the teaching learning process.

47 responses













| 21. Give three observation / suggestions to improve the overall teaching – learning experience in your institution. (It is compulsory to write the answer in 3 points- a, b & c)  47 responses | ce       |
|------------------------------------------------------------------------------------------------------------------------------------------------------------------------------------------------|----------|
| A