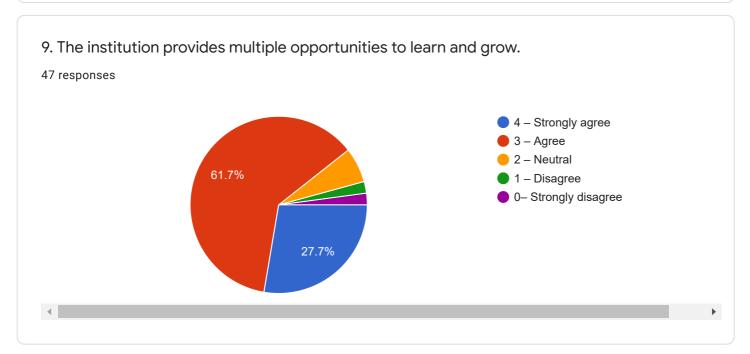

## Criterion II - Teaching-Learning and Evaluation

Copy chart

10. Teachers inform you about your expected competencies, course outcomes and programme outcomes.

47 responses

15. The institution makes effort to engage students in the monitoring, review and continuous quality improvement of the teaching learning process.