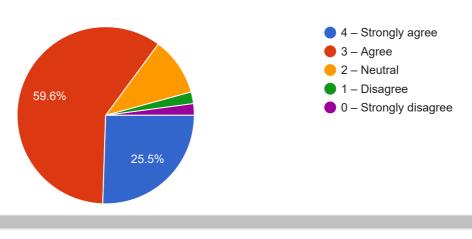

## **NAAC Form**

Questions Responses 47















## Criterion II - Teaching-Learning and Evaluation



















Copy chart

10. Teachers inform you about your expected competencies, course outcomes and programme outcomes.

47 responses













15. The institution makes effort to engage students in the monitoring, review and continuous quality improvement of the teaching learning process.

47 responses













| 21. Give three observation / suggestions to improve the overall teaching – learning experience in your institution. (It is compulsory to write the answer in 3 points- a, b & c)  47 responses | ce       |
|------------------------------------------------------------------------------------------------------------------------------------------------------------------------------------------------|----------|
| A                                                                                                                                                                                              | <b>A</b> |
| В