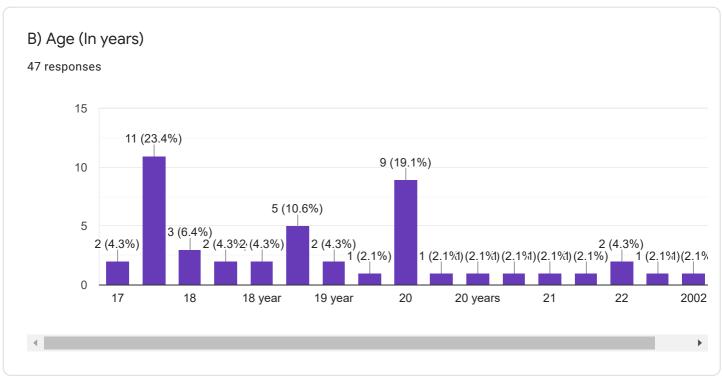

## **NAAC Form**

Questions Responses 47















## Criterion II - Teaching-Learning and Evaluation



















Copy chart

10. Teachers inform you about your expected competencies, course outcomes and programme outcomes.

47 responses













15. The institution makes effort to engage students in the monitoring, review and continuous quality improvement of the teaching learning process.

47 responses













| 21. Give three observation / suggestions to improve the overall teaching – learning experience in your institution. (It is compulsory to write the answer in 3 points- a, b & c)  47 responses | ce       |
|------------------------------------------------------------------------------------------------------------------------------------------------------------------------------------------------|---------