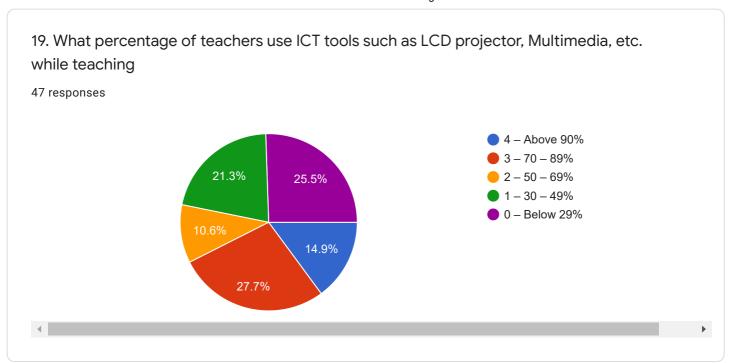

## **NAAC Form**

Questions Responses 47















## Criterion II - Teaching-Learning and Evaluation



















Copy chart

10. Teachers inform you about your expected competencies, course outcomes and programme outcomes.

47 responses













15. The institution makes effort to engage students in the monitoring, review and continuous quality improvement of the teaching learning process.

47 responses













| 21. Give three observation / suggestions to improve the overall teaching – learning experience in your institution. (It is compulsory to write the answer in 3 points- a, b & c)  47 responses | ce       |
|------------------------------------------------------------------------------------------------------------------------------------------------------------------------------------------------|----------|
| A                                                                                                                                                                                              | <b>A</b> |
| В