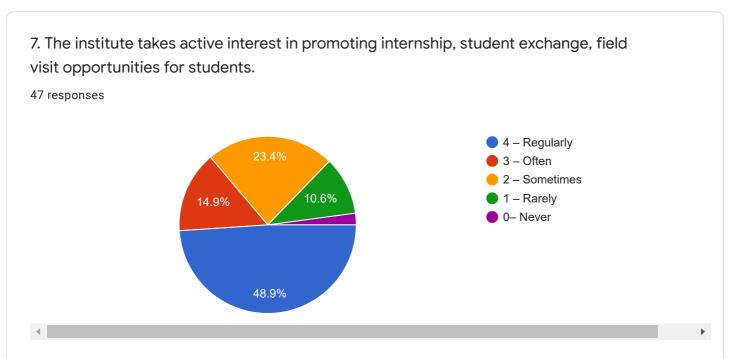

## **NAAC Form**

Questions Responses 47















## Criterion II - Teaching-Learning and Evaluation



















Copy chart

10. Teachers inform you about your expected competencies, course outcomes and programme outcomes.

47 responses













15. The institution makes effort to engage students in the monitoring, review and continuous quality improvement of the teaching learning process.

47 responses













| 21. Give three observation / suggestions to improve the overall teaching – learning experience in your institution. (It is compulsory to write the answer in 3 points- a, b & c)  47 responses | ce       |
|------------------------------------------------------------------------------------------------------------------------------------------------------------------------------------------------|----------|
| A