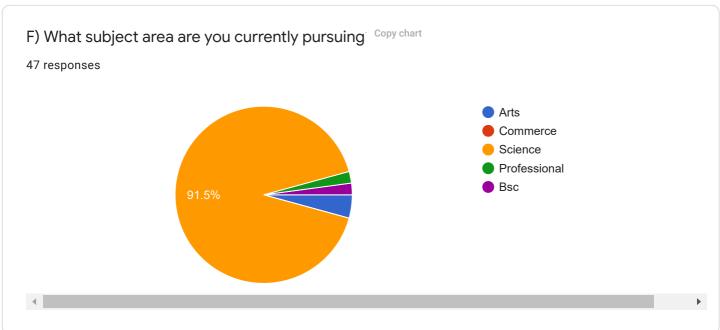

## **NAAC Form**

Questions Responses 47















## Criterion II - Teaching-Learning and Evaluation



















Copy chart

10. Teachers inform you about your expected competencies, course outcomes and programme outcomes.

47 responses













15. The institution makes effort to engage students in the monitoring, review and continuous quality improvement of the teaching learning process.

47 responses













| 21. Give three observation / suggestions to improve the overall teaching – learning experience in your institution. (It is compulsory to write the answer in 3 points- a, b & c)  47 responses | ce       |
|------------------------------------------------------------------------------------------------------------------------------------------------------------------------------------------------|----------|
| A