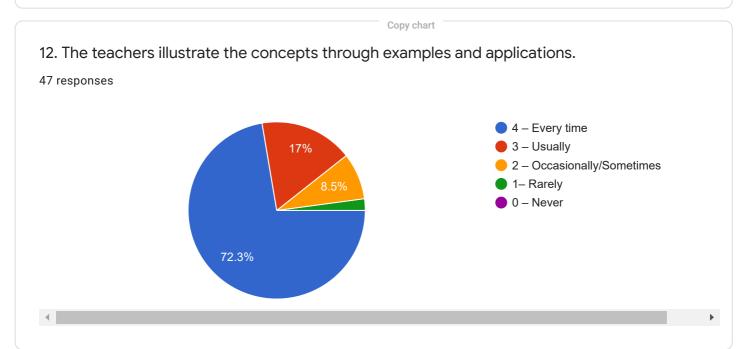

## Criterion II - Teaching-Learning and Evaluation

Copy chart

10. Teachers inform you about your expected competencies, course outcomes and programme outcomes.

47 responses

15. The institution makes effort to engage students in the monitoring, review and continuous quality improvement of the teaching learning process.