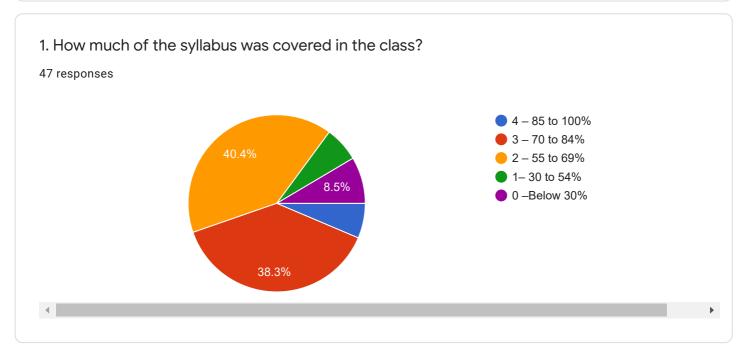

## **NAAC Form**

Questions Responses 47















## Criterion II - Teaching-Learning and Evaluation



















Copy chart

10. Teachers inform you about your expected competencies, course outcomes and programme outcomes.

47 responses













15. The institution makes effort to engage students in the monitoring, review and continuous quality improvement of the teaching learning process.

47 responses













| 21. Give three observation / suggestions to improve the overall teaching – learning experience in your institution. (It is compulsory to write the answer in 3 points- a, b & c)  47 responses | ce       |
|------------------------------------------------------------------------------------------------------------------------------------------------------------------------------------------------|----------|
| A